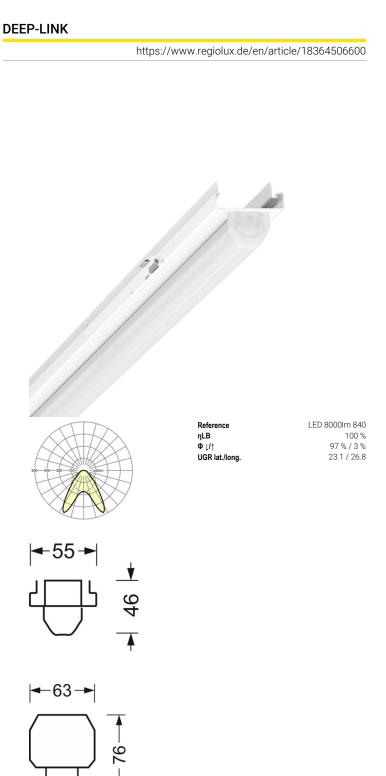

# LIGHTING TECHNOLOGY

| LED, Colour rendering/Light colour |  |
|------------------------------------|--|
| CRI ≥ 80 / 4000K                   |  |
| 3SDCM                              |  |
| RG1                                |  |
| 7470lm                             |  |
| 50000h L80/B10 (Tq 40°C)           |  |
| 179lm/W                            |  |
| 80° (C0) / 120 ° (C90)             |  |
| 23.1 / 26.8                        |  |
|                                    |  |

#### **MECHANICS**

| Housing colour         | traffic white RAL 9016            |  |
|------------------------|-----------------------------------|--|
| Dimensions (LxWxH/DxH) | 1531mm x 55mm x 46mm              |  |
| Weight (net)           | net) 1.7k                         |  |
| Type of installation   | Mounting rail system installation |  |

| <b>D</b> · |       |       |
|------------|-------|-------|
| 1)1m       | nonc  | ions  |
|            | 10113 | 10113 |